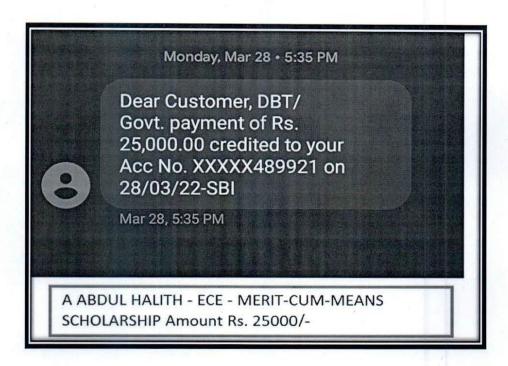

Dear Customer, DBT/Govt. payment of Rs. 25,000.00 credited to your Acc No. XXXXX<u>730922</u> on 31/03/22-SBI

HAARISH KHAN M - MECH - MERIT-CUM-MEANS SCHOLARSHIP Amount Rs. 25000/-

- JD-CGAGOV

Edit

Aug 24, 3:46 AM