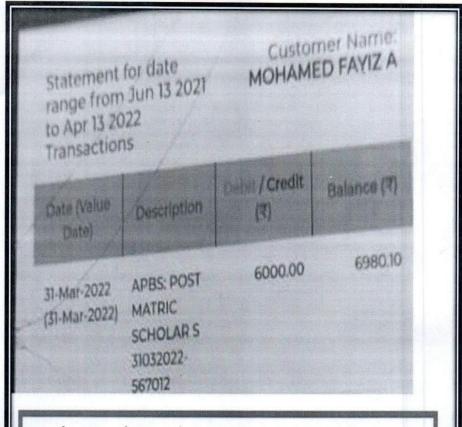

Dr. A. Senthil Kumar PRINCIPAL SETHU INSTITUTE OF TECHNOLOGY Pulloor, Kariapatti - 626 115

Virudhunagar District

Sethu Institute of Technology, Pulloor, Kariapatti - 626 115. Tamil Nadu.

Mohamed Fayiz A - ECE - POST MATRIC SCHOLARSHIP Amount Rs. 6000/-