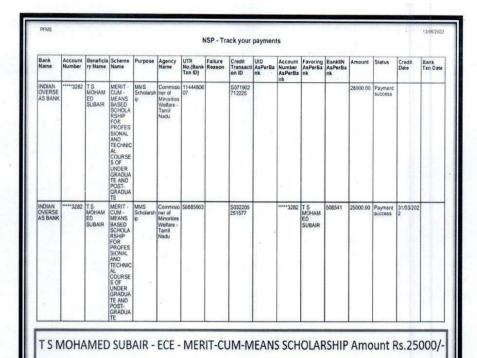

udhunagar District







### Karur Vysya Bank

Edit

Mar 31, 9:06 PM

A/c\*\*3168 Credited (Sub. to realization of Chq.No 57639895) Rs. 25,000.00 on 31-MAR-2022 20:59:23"BY CLG:ACH Credit MERIT CUM MEANS ",AVI Bal Rs.-6.61 -KVB

SARA M - ECE - MERIT-CUM-MEANS SCHOLARSHIP

31-Mar-2022

APBS: MERIT

30000.00

(31-Mar-2022)

CUM MEANS

SCH O

31032022-

567015

HAMDAN A - ECE - MERIT-CUM-MEANS SCHOLARSHIP Amount Rs. 30000/-

Dr. A. Senti

Kumar

SETHU INSTITUTE OF TECHNOLOGY Pulloor, Kariapatti - 626 115

Virudhunagar District

Sethu Institute of Technology, Pulloor, Kariapatti – 626 115. Tamil Nadu.



ABU ASLAM A - ECE - MERIT-CUM-MEANS SCHOLARSHIP Amount Rs. 25000/-



Dr. A. Senthil Muther

Phincipal

SETHU INSTITUTE OF VERNING 1067

Pulloor, Kariapatti - 626 115

Virudhunagar District



Rs.<u>2500</u>0.00 Credited to SB-xxx9278 AcBal:<u>25095.90</u> CLRBal: <u>25095.90</u> [By: MERIT ] RAMANATHAPURAM on <u>28-03-2022 18:39:42</u>.IOB.

MOHAMED ASHFAK - ECE - MERIT-CUM-MEANS SCHOLARSHIP Amount Rs. 25000/-



Dr. A. Senthil Kumar

SETHU INSTITUTE OF TECHNOLOGY

Virudhunagar District

Sethu Institute of Technology, Pulloor, Kariapatti - 626 115. Tamil Nadu.





Dr. A. Senthil Kumar PRINCIPAL SETHU INSTITUTE OF TECHNOLOGY

Pulloor, Karianatti - 626 115

Sethu Institute of Technology, Pulloor, Kariapatti - 626 115. Tamil Nadu nagar District







Dr. A. Senthil Kumar PRINCIPAL SETHU INSTITUTE OF TECHNOLOGY Pulloor, Kariapatti 626 115 Mar 31, 9:05 PM

Dear Customer, DBT/Govt. payment of Rs. 25,000.00 credited to your Acc No. XXXXX<u>730922</u> on 31/03/22-SBI

HAARISH KHAN