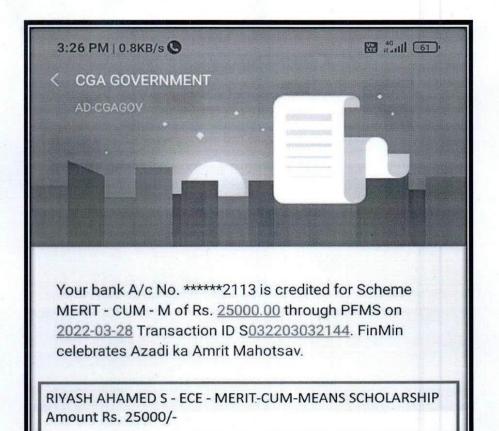

ABU ASLAM A - ECE - MERIT-CUM-MEANS SCHOLARSHIP Amount Rs. 25000/-

Dr. A. Senthil Muther

Phincipal

SETHU INSTITUTE OF VERNING 1067

Pulloor, Kariapatti - 626 115

Virudhunagar District

Rs.<u>2500</u>0.00 Credited to SB-xxx9278 AcBal:<u>25095.90</u> CLRBal: <u>25095.90</u> [By: MERIT ] RAMANATHAPURAM on <u>28-03-2022 18:39:42</u>.IOB.