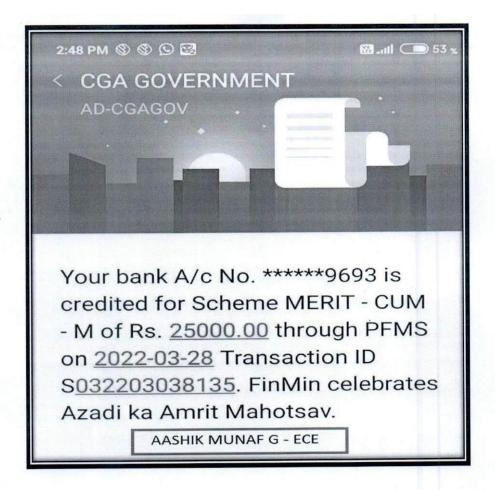

MERIT-CUM-MEANS SCHOLARSHIP Amount Rs. 30000/-

Dr. A. Senti

Kumar

SETHU INSTITUTE OF TECHNOLOGY Pulloor, Kariapatti - 626 115

Virudhunagar District

Sethu Institute of Technology, Pulloor, Kariapatti – 626 115. Tamil Nadu.



ABU ASLAM A - ECE - MERIT-CUM-MEANS SCHOLARSHIP Amount Rs. 25000/-



Dr. A. Senthil Muther

Phincipal

SETHU INSTITUTE OF VERNING 1067

Pulloor, Kariapatti - 626 115

Virudhunagar District



Rs.<u>2500</u>0.00 Credited to SB-xxx9278 AcBal:<u>25095.90</u> CLRBal: <u>25095.90</u> [By: MERIT ] RAMANATHAPURAM on <u>28-03-2022 18:39:42</u>.IOB.

MOHAMED ASHFAK - ECE - MERIT-CUM-MEANS SCHOLARSHIP Amount Rs. 25000/-



Dr. A. Senthil Kumar

SETHU INSTITUTE OF TECHNOLOGY

Virudhunagar District

Sethu Institute of Technology, Pulloor, Kariapatti - 626 115. Tamil Nadu.





Dr. A. Senthil Kumar PRINCIPAL SETHU INSTITUTE OF TECHNOLOGY

Pulloor, Karianatti - 626 115

Sethu Institute of Technology, Pulloor, Kariapatti - 626 115. Tamil Nadu nagar District







Dr. A. Senthil Kumar PRINCIPAL SETHU INSTITUTE OF TECHNOLOGY Pulloor, Kariapatti 626 115 Mar 31, 9:05 PM

Dear Customer, DBT/Govt. payment of Rs. 25,000.00 credited to your Acc No. XXXXX<u>730922</u> on 31/03/22-SBI

HAARISH KHAN M - MECH - MERIT-CUM-MEANS SCHOLARSHIP Amount Rs. 25000/-

- JD-CGAGOV

Edit

Aug 24, 3:46 AM

Your bank A/c No. \*\*\*\*\*8477 is credited for Scheme POST MATRIC SCH of Rs. 6000.00 through PFMS on 2022-03-28 Transaction ID S032202925197. FinMin celebrates Azadi ka Amrit Mahotsav.

T.RONALD REEGAN - ECE - POST MATRIC SCHOLARSHIP Amount Rs. 6000/-



Dr. A. Senthil Kumar PRINC