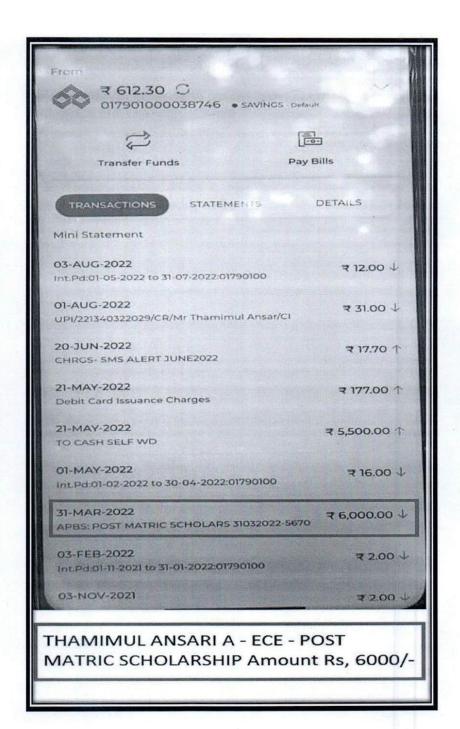

Your bank A/c No. \*\*\*\*\*8477 is credited for Scheme POST MATRIC SCH of Rs. 6000.00 through PFMS on 2022-03-28 Transaction ID S032202925197. FinMin celebrates Azadi ka Amrit Mahotsav.

T.RONALD REEGAN - ECE - POST MATRIC SCHOLARSHIP Amount Rs. 6000/-