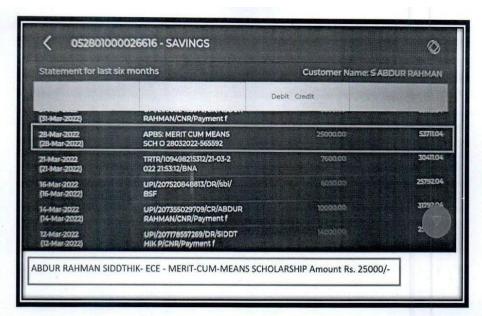

ABU ASLAM A - ECE - MERIT-CUM-MEANS SCHOLARSHIP Amount Rs. 25000/-

Dr. A. Senthil Muther

Phincipal

SETHU INSTITUTE OF VERNING 1067

Pulloor, Kariapatti - 626 115

Virudhunagar District

Rs.<u>2500</u>0.00 Credited to SB-xxx9278 AcBal:<u>25095.90</u> CLRBal: <u>25095.90</u> [By: MERIT ] RAMANATHAPURAM on <u>28-03-2022 18:39:42</u>.IOB.