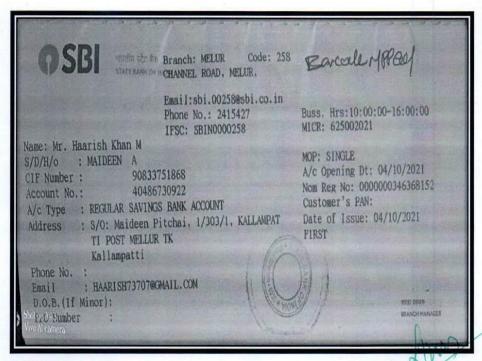

Dear Customer, DBT/Govt. payment of Rs. 25,000.00 credited to your Acc No. XXXXX<u>730922</u> on 31/03/22-SBI

HAARISH KHAN M - MECH - MERIT-CUM-MEANS SCHOLARSHIP Amount Rs. 25000/-

- JD-CGAGOV

Edit

Aug 24, 3:46 AM