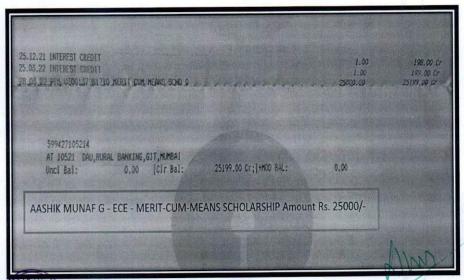

2016.00 Cr 32016.00 Cr 30000.00 25.03.22 INTEREST CREDIT 28.03.22 PFM U300137976311 MERIT CUM MEANS SCHO.0 199983105213 31516.00 CT AT 10521 DAU, RURAL BANKING, GIT, MUMBAI 38516.00 Cr 7000.00 01.04.22 ATM CASH 6903 SB1 VILATHIXULAM VIL 05.04.22 UPI/CR/209639965281/SHEIK MD/UTI8/971596 693230162097 AT 00001 KOLKATA BRANCH 38516.00 Cr; | HMOD BAL: |Cir Bal: Uncl Bal: 0.00 THASNEER M - AGRI - MERIT-CUM-MEANS SCHOLARSHIP Amount Rs. 30000/-