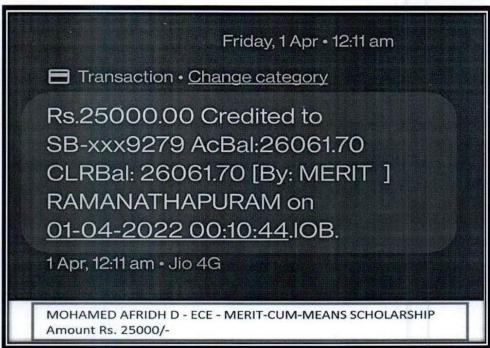

| Transfer            | 10000.00  |            | 19426.46    |



2016.00 Cr 32016.00 Cr 30000.00 25.03.22 INTEREST CREDIT 28.03.22 PFM U300137976311 MERIT CUM MEANS SCHO.0 199983105213 31516.00 CT AT 10521 DAU, RURAL BANKING, GIT, MUMBAI 38516.00 Cr 7000.00 01.04.22 ATM CASH 6903 SB1 VILATHIXULAM VIL 05.04.22 UPI/CR/209639965281/SHEIK MD/UTI8/971596 693230162097 AT 00001 KOLKATA BRANCH 38516.00 Cr; | HMOD BAL: |Cir Bal: Uncl Bal: 0.00 THASNEER M - AGRI - MERIT-CUM-MEANS SCHOLARSHIP Amount Rs. 30000/-

29-03-2022 Cr 25,000.00 28,857.00
ECS MERIT CUM MEANS SCHO

S.NAVASH AHAMMED CHEM MERIT-CUM-MEANS SCHOLARSHIP Amount RS. 25000







Dr. A. Senthil Kumar PRINCIPAL SETHU INSTITUTE OF TECHNOLOGY

SETHU INSTITUTE OF TECHNOLOGY Pulloor, Kariapatti - 626 115 Virudhunagar District







### Karur Vysya Bank

Edit

Mar 31, 9:06 PM

A/c\*\*3168 Credited (Sub. to realization of Chq.No 57639895) Rs. 25,000.00 on 31-MAR-2022 20:59:23"BY CLG:ACH Credit MERIT CUM MEANS ",AVI Bal Rs.-6.61 -KVB

SARA M - ECE - MERIT-CUM-MEANS SCHOLARSHIP

31-Mar-2022

APBS: MERIT

30000.00

(31-Mar-2022)

CUM MEANS

SCH O

31032022-

567015

HAMDAN A - ECE - MERIT-CUM-MEANS SCHOLARSHIP Amount Rs. 30000/-

Dr. A. Senti

Kumar

SETHU INSTITUTE OF TECHNOLOGY Pulloor, Kariapatti - 626 115

Virudhunagar District

Sethu Institute of Technology, Pulloor, Kariapatti – 626 115. Tamil Nadu.



ABU ASLAM A - ECE - MERIT-CUM-MEANS SCHOLARSHIP Amount Rs. 25000/-



Dr. A. Senthil Muther

Phincipal

SETHU INSTITUTE OF VERNING 1067

Pulloor, Kariapatti - 626 115

Virudhunagar District



Rs.<u>2500</u>0.00 C